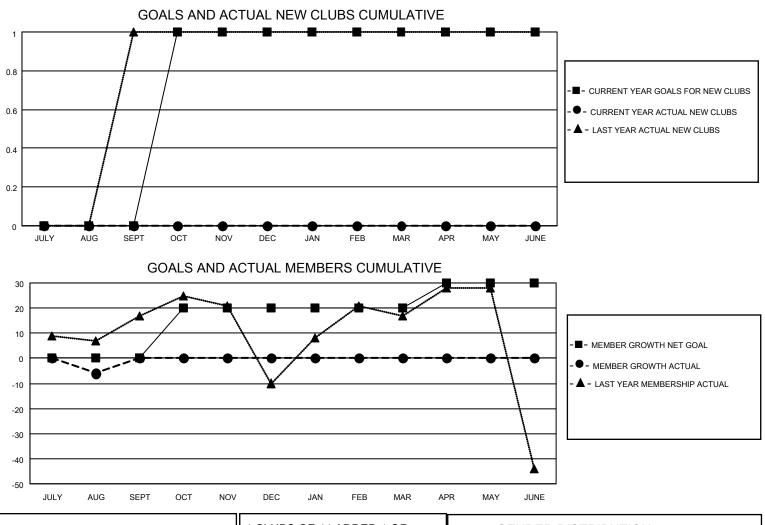

## LOCATION THAILAND

District 310 C

Results as of: 8/31/2023

| Clubs                 |               |           |               | Members               |                          |                         |                                                    |  |
|-----------------------|---------------|-----------|---------------|-----------------------|--------------------------|-------------------------|----------------------------------------------------|--|
| RESULTS FOR 2023-2024 |               |           |               | RESULTS FOR 2023-2024 |                          |                         |                                                    |  |
| QUARTER               | NEW CLUB GOAL | NEW CLUBS | DROPPED CLUBS | QUARTER               | EMBER GROWTH NET<br>GOAL | MEMBER GROWTH<br>ACTUAL | DROPPED<br>MEMBERS ACTUAL<br>(including transfers) |  |
| JULY/AUG/SEPT         | 0             | 0         | 0             | JULY/AUG/SEPT         | 0                        | 12                      | 15                                                 |  |
| OCT/NOV/DEC           | 1             | 0         | 0             | OCT/NOV/DEC           | 20                       | 0                       | 0                                                  |  |
| JAN/FEB/MAR           | 0             | 0         | 0             | JAN/FEB/MAR           | 0                        | 0                       | 0                                                  |  |
| APR/MAY/JUNE          | 0             | 0         | 0             | APR/MAY/JUNE          | 10                       | 0                       | 0                                                  |  |